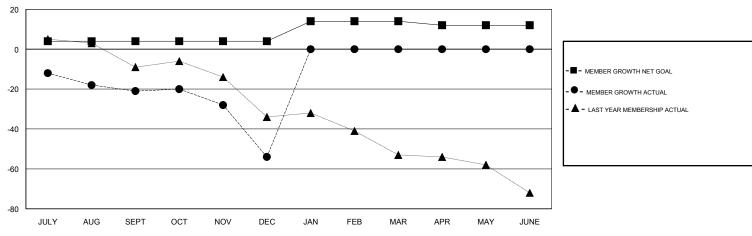

## GOALS AND ACTUAL MEMBERS CUMULATIVE

| DROPPED CLUBS: 0  DROPPED MEMBERS |    | 19 CLUBS OF 63 ADDED 1 OR MORE<br>NEW MEMBERS | GENDER DISTRIBUTION  MALE 846 (72.06%)  FEMALE 328 (27.94%)  Women Percentage Fiscal Year Goal: 30% |     |
|-----------------------------------|----|-----------------------------------------------|-----------------------------------------------------------------------------------------------------|-----|
| DECEASED                          | 13 | CLICK HERE FOR CUMULATIVE MEMBERSHIP DATA     | TOTAL FAMILY UNIT MEMBERS                                                                           | 167 |
| CLUB CANCELLED                    | 0  |                                               |                                                                                                     | 0.4 |
| OTHER                             | 74 |                                               | FAMILY MEMBERS PAYING HALF DUES                                                                     | 84  |
| TOTAL                             | 87 |                                               |                                                                                                     |     |